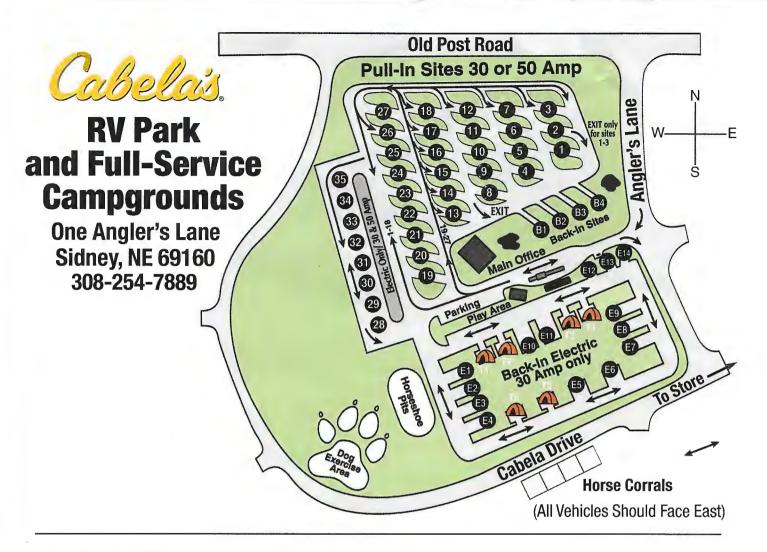

## **Full Service Sites:**

\$30 + tax\*

- 30 or 50 amp Sites 1-27 and B1-B4
- Cable TV
- Water (weather permitting) (Sites E01-E14
- Sewer
- Picnic Table

## **Electric Only Sites:**

\$22 + tax\*

- Pull through 30 or 50 amp (Sites 28-35)
- Back-in 30 amp

## **Tent or Dry Camp Sites:**

\$16 + tax\*

Sites T1-T6

\*(10% discount for Good Sam, AARP, AAA, 20% discount for Cabela's Club Card)

Shuttle available to retail store

Retail Store Hours: Mon-Sat 9 a.m. - 9 p.m., Sun 9 a.m. - 7 p.m. MST